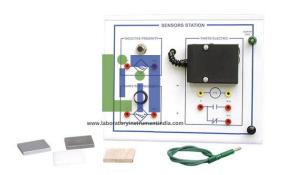

## **Description:**

Electronic Sensors Learning System is comprised of heavy-duty, real-world industrial components such as capacitive, inductive, and infrared sensors that are built to stand up to heavy use. Electronic Sensors Learning System adds to the Motor Control Learning System to teach the function and applications of a variety of electronic sensors in industries like automotive, packaging, and security. Reinforces this skill-building practice with strong curriculum that thoroughly explains electronic sensor topics such as factors that affect a sensors performance. Learners can connect and operate these sensors, study their design, and analyze their performance in order to build skills that can be applied to real-world job opportunities. This combination of handson skills and strong theoretical knowledge gives learners the ability to not only understand where to use a sensor in a circuit, but why it's there and what its function is.

## Features:

Hands-on skills

Heavy-duty components

Teaches non-touch electronic sensing in relay and programmable controller applications.