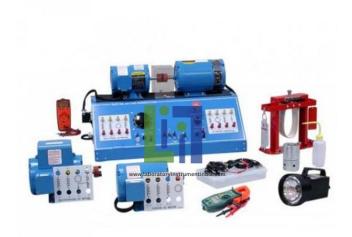

## **Description:**

Basic Electrical Machines Learning System features a number of industrial machines, including an AC multipurpose single phase motor, a split phase motor, a DC motor/generator, and a 3-phase induction motor. Basic Electrical Machines Learning System also includes an integrated base test unit, photo tachometer, lead set, prony brake, handheld clamp-on multi meter, handheld digital multi meter, world-class curriculum, and a student reference guide. This system uses industrial quality wiring schematic components both to help learners become better prepared for what they will encounter on the job and to withstand frequent use. Basic Electrical Machines Learning System teaches electric machines commonly found in industrial, commercial, and residential applications: single phase AC motors, three-phase AC electric motors, and DC electric motors. Learners practice industry-relevant skills including operation, installation, analyzing performance, and selecting electric machines for various applications.

## Features:

Industrial Loads with Prony Brake Industrial Standard Wiring Terminology Industrial Standard 1/3 Hp Motors Heavy Duty Welded Steel Workstation Industrial Safety Devices Student Reference Guide Multimedia Curriculum Available.