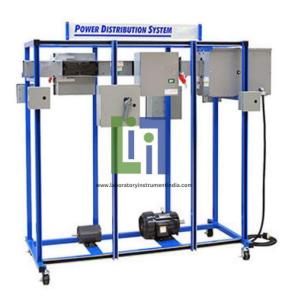

## **Description:**

The Electrical Power Distribution Learning System includes a mobile workstation, two induction motors, bus bar unit with enclosure and bus plugs, junction and control boxes, a disconnect switch, lockout tag-out, student learning materials for both theory and lab, and a teacher's guide. Electrical Power Distribution Learning System teaches installation of modern electrical power distribution systems. Learners will study industry-relevant skills to enable them to construct, troubleshoot, maintain, and repair the wiring in power distribution systems from the bus bar to the control panel. The Electrical Power Distribution Learning System workstation frame consists of movable members that can be rearranged to present each learner with a variety of conduit installation applications. Industry standard safety practices are followed throughout the curriculum, and the workstation is equipped with a lockout/tag-out system and safety disconnect switch. Learners practice system layout by sizing conduit lengths and determining where to make bends to accomplish each task assigned in the learning materials.

## Features:

Heavy Duty Welded Steel Workstation Industrial Standard Wiring Movable Frame Members Industrial Standard Components Student Reference Guide Double-Sided Workstation Multimedia Curriculum Available.