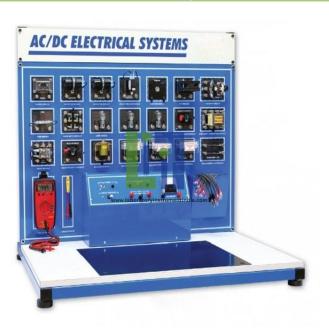

## **Description:**

AC DC Electrical Learning System training system covers industry-relevant technical skills including how to operate, install, design, and troubleshoot basic AC and DC electrical circuits for various applications. The AC DC Electrical Learning System includes a bench top-mount workstation, lamp module assembly, pushbutton switch module assembly, selector switch module assembly, circuit breaker module assembly, handheld digital meter, and much more! Learners will use these components to study topics such as manual input devices, voltage measurement, lighting circuits, voltage dividers, and troubleshooting. AC DC Electrical Learning System explores the fundamental concepts of AC and DC electrical systems. Learners will see how electricity is used for power and control in industrial, commercial, agricultural, and residential applications. This system uses industrial quality components for durability to stand up to frequent use and to help learners become better prepared for what they will encounter on the job.