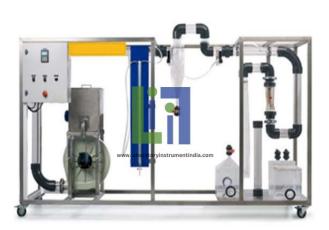

## **Description:**

The Gas Purification plant is complete with a control cabinet, integrated into the structure, with all the switches that are necessary for the activation of the different electrical components of the plant, a main switch off and emergency stop mushroom button. Inside the cabinet there are also the necessary protections against potential electrical faults, short circuits or drift to earth, according to the electrical regulations governing the protection of people and equipment. All elements of the Gas Purification plant are placed on a frame made of square pipes 40x40x2 mm of stainless steel. The four branches of the Gas Purification plant are in the same horizontal plane. The Gas Purification plant allows testing the removal of solid particles from a gas stream, through different methods:

Dynamic settler

Static settler

Cyclonic separator,

And comparing the three processes.

The contaminant, solid, is stored in a hopper, from where it is dosed to the process by means of an archimedes screw which is directly actuated by a gear motor.