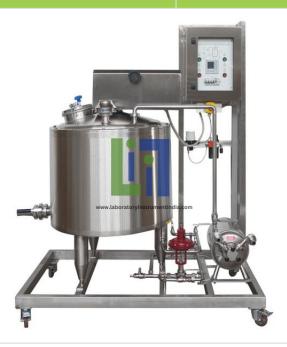

## **Description:**

This plant is designed to produce yoghurt from whole milk or from semi-skimmed milk with addition of enzymes.

## **Technical Specifications:**

Wheeled framework of stainless steel

Centrifugal feed pump of stainless steel being also used for recycling

Jacketed fermenter of stainless steel, with capacity of 150.

Max. feeding: 100 l of milk per working cycle (higher flow rates on demand)

Agitator of stainless steel

Motor variable-speed drive for agitator

Temperature control valve

Electronic temperature control

Switchboard of stainless steel with protection degree complying with EC standards and including a differential circuit breaker and a schematic diagram of the plant

Emergency button

Dimensions:  $1500 \times 900 \times 1900 \text{ mm}$ 

Weight: 230 kg.