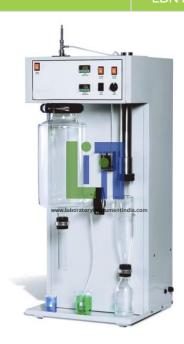

## **Description:**

The unit is supplied complete; ready for operation.

Materials of construction:

Drier components: glass with gasket free ground glass flanges

Cabinet: all steel, coated with hard chemical resistant finish

Control panel includes:

Rotary knob to control pump speed

Digital controller and display of inlet temperature

On/off switches for the blower, heater and mains supply

Digital display of outlet temperature

Pilot lights positioned in the panel indicate specific operations to be illustrated.