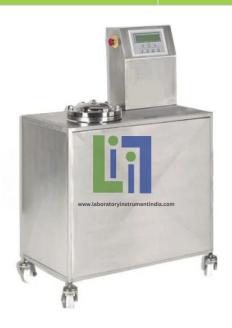

Email: sales@laboratoryinstrumentindia.com

Product Name :

Laboratory Scale Rapid Extractor

Product Code: LBNY-0005-10700032

## **Description:**

High pressure, room temperature extraction, excellent for sensitive materials.

Easy to use: microprocessor control and real time display of sequencing and process parameters.

Fast, efficient solid-liquid extraction of active constituents from plants, herbs, fruits and other similar materials.