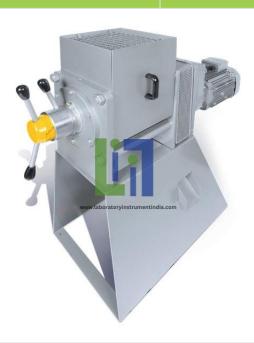

## **Description:**

The press is driven at the discharge end through a single reduction helical gearbox. Seed or ground meal is gravity fed to the press from an integral feed hopper fitted with a manually operated shut-off slide. The power source is a 4kW, 4 pole, 3 phase electric motor.

## **Technical Details:**

Complete with feed hopper, manual feed chute, oil discharge chute and suitable base plate. Includes: one 4kW, 4 pole motor. Screw press, having barrel constructed from separate cast rings spaced apart by shims. 60mm diameter bore, 155mm drainage length with single piece wormshaft driven at the discharge end through a single reduction helical gearbox.