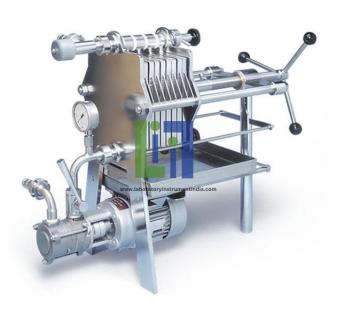

## **Description:**

A centrifugal pump is mounted integrally in the framework and is connected to the filter inlet via a throttle valve and pressure gauge.

A fully self-contained plate and frame type filter press constructed entirely in stainless steel.

Filter surface area is 0.22m<sup>2</sup> and solids holding capacity is 1.5 litres.

A back pressure valve is located at the filter outlet.

The filter pack is made up of four plates and four frames, which will accept a dressing of seven filter sheets 200mm x 200mm.

The filter pack and sheets are compressed manually using a hardened steel screw thread.