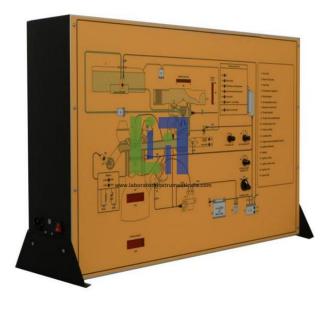

#### Product Name : Electronic Fuel Injection

#### **Description :**

The Electronic Fuel Injection experiments covered by the panel are: Injection time calculation with oscilloscope Injection time calculation with tachometer and dwell meter Air temperature effect on the quantity of injected fuel Signal analysis with oscilloscope Study of injector activation signal at various conditions Injection duration at various speeds, temperatures and engine loads Oxygen sensor operation. Valve position switch output signals Valve position sensor output signals. Relationship between the duration of injector opening to the quantity of injected fuel.

#### **Technical Specification :**

Electronic Fuel Injection