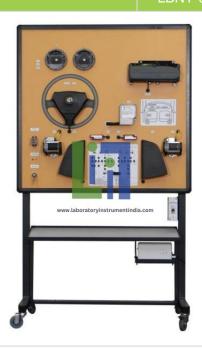

## **Description:**

The elements of a typical Supplemental Restraint System are: a system controller, a frontal airbag, a passengers airbag, side airbags, tensioners and sensors of side crashes. SRS AIRBAG System demonstration panel represents the AIRBAG System construction allowing evaluation of its parameters.

These elements enable diagnosing of the system.

The used sub-assemblies enable the diagnosis of the Supplemental Restraint System and of the modern control panel where the SRS AIRBAG System warning lamp is located.

The panel is equipped with an engine diagnostic connector for the installing of the diagnostic device, which enables the reading and the erasing of breakdown codes and current parameters plus the control of the control panels indicators and many other functions.

The fault simulation console enables the creation of breakdowns in selected circuits and the observation of the reaction of the control system to the occurred conditions.