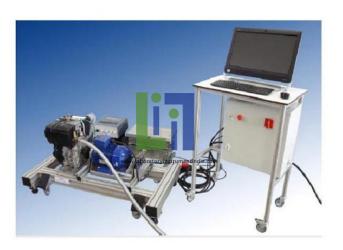

## **Description:**

This test bench is equipped with a complete computer system that expedites the test work and the performing of practical exercises. The Diesel Engine Test Bench system is designed for the study and the understanding of the four stroke gasoline combustion engine.

## **Technical Specification:**

Diesel Engine Test Bench test bench is equipped with a complete computer system that expedites the test work and the performing of practical exercises. The system can monitor and record all the variables of the equipment. The experiments can be performed manually or automatically, students will have to indicate just the required variables and the number of points to be plotted on the graph. Thus, no more time wasted writing down or plotting graphs.

The test bench includes two parts: one is the test engine - a four-stroke gasoline engine, and the second one is the breaking system and it can act both as motor and generator.

With Diesel Engine Test Bench equipment, students can perform the necessary tests to obtain the engine characteristic data referred to the performance of the engine. Students will become familiar with the curves shown by manufacturers to demonstrate the performance characteristics of the engines.