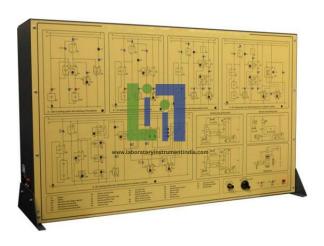

Email: sales@laboratoryinstrumentindia.com

**Product Name :**Big Vehicles Starting

Product Code: LBNY-0005-10800019

## **Description:**

This category basically includes: buses, Lorries of various dimensions, special Lorries, haulers. The simulator analyzes also the starting systems with the device for starting repetition, those with the relay for double starting for operation in parallel and those with the switching relay for the operation in parallel. This simulator mainly takes into consideration the 12V and the 24V starting systems with switching of the batteries and the starting systems with the device for starting block. According to the great variety of industrial vehicles also the starting systems are always adapted to the structure and type of motor of the vehicle on which they must be put. The term "industrial vehicle" is normally used for the vehicles which are made for the transport of more than 9 people, for the transport of goods and or for the haulage of trailers.

## **Technical Specification:**

Big Vehicles Starting

**Laboratory Instrument India**