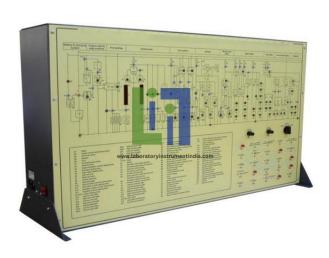

## **Description:**

This simulation panel deals with the circuits and the electric components used in the industrial vehicles (buses, Lorries, etc.).

The following sections of the electric plant are reproduced and analyzed:

Electrical supply

Starting

Indicators

Lighting system

Head lights

Anti-fog light

Cooling and aeration

Windshield wipers

Fuel injection

Auxiliary plants

Signalling system.