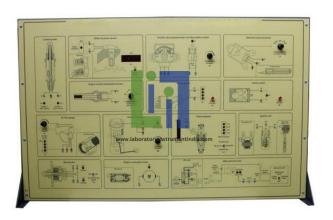

## **Description:**

The simulator takes into consideration all these components, by analyzing their behaviour and their structure. The extensive use of sensors and actuators comes from the need of the electronic control panels to know in real time the actual values of the physical parameters to be controlled or which influence the behaviour of the car.

In particular, the following components are analyzed:

Position sensors

Oxygen sensors

Temperature sensors

Pressure sensors

Air flow rate sensors

Electro pumps and geared motors

Servomotors

Electro valve

Knock sensors

Electro injectors

Coils

Level Sensors

Inertial sensors.