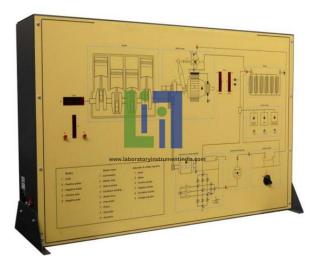

## **Description :**

The simulator takes into consideration all the devices, circuits and systems for the starting and the recharging. The combustion engines must be started with a special device because, differently iron the electric motors or the steam engines, they cannot start by themselves. The simulator analyzes in detail all the different phases relevant to the starting transistors, the conditions of standard operation, the recharging and the situations or variation of the electric loads.

In particular the following components are analyzed: Alternator Connecting circuits Battery Starter. **Technical Specification :** 

Electric Power