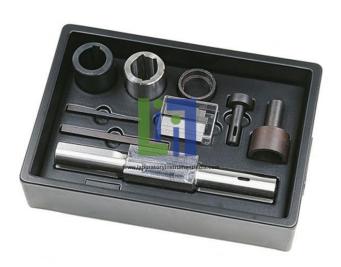

## **Description:**

This instructional kit provides the necessary material for students to learn systematically how a shaft is joined to a hub or a coupler in a professional way using taper keys. The material is clearly laid out on a plastic tray. We recommend that the exercises are carried out in a workshop, as all preparations such as filing, drilling, countersinking and tapping must be carried out in a correct and proper manner by the student. The well-structured instructional material outlines all the necessary technical information and provides a step-by-step guide through the exercises.

## **Technical Specification:**

Set of material for workshop exercises in taper key joints

Key driver, key extractor, driver sleeve

1 Set of semi-finished items for the production of taper keys to DIN 6886 and DIN 6887

Shaft with slots

2 Hubs with slots

Coupler

Multiple trays stackable

All parts clearly laid out on a tray.