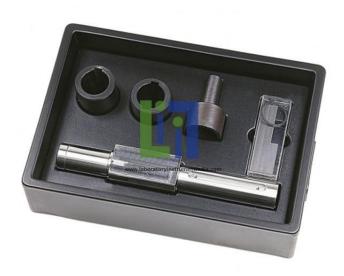

## **Description:**

This instructional kit provides the necessary material for students to learn systematically how a hub and a shaft can be joined together in a professional way using feather keys. The material is clearly laid out on a plastic tray. The well-structured instructional material outlines all the necessary technical information and provides a step-by-step guide through the exercises. We recommend that the exercises are carried out in a workshop, as all preparations such as filing, drilling, countersinking and tapping must be carried out in a correct and proper manner by the student.

## **Technical Specification:**

Set of material for workshop exercises in feather key joints

Driver sleeve

1 Set of semi-finished items for the production of feather keys to DIN 6885

All parts clearly laid out on a tray

Hub with 1 slot

Shaft with slots

Hub with 2 slots

Multiple trays stackable.