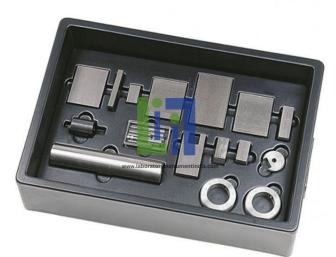

#### **Description**:

The practice kit provides the material necessary for students to systematically learn how components can be joined together in a professional way using pins. Both flat and cylindrical parts are pinned together. We recommend that the exercises are carried out in a workshop, as all preparations such as scribing, drilling, clamping, reaming and joining must be carried out in a correct and proper manner by the student. The material is clearly laid out on a plastic tray. The well-structured instructional material outlines all the necessary technical information and provides a step-by-step guide through the exercises.

#### **Technical Specification :**

Set of material for workshop exercises relating to pin joints Pin puller All parts clearly laid out on a tray Joining flat items Joining cylindrical items Multiple trays stackable

**Technical Data:** All parts made from steel, some with gunmetal finish Grooved pins: d=3, 5, 8mm Dowel pins: d=5mm Straight pins: d=6, 8mm Studs: d=8mm Tapered pins: d=6, 8mm Shaft with set collar: shaft diameter: d=40mm.