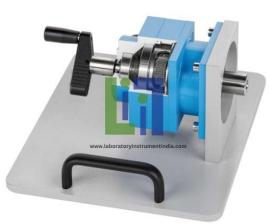

#### Description :

The range consists of a series of different cutaway models of drive system components. The mechanical functionality of all components is retained in full. Each of the cutaway models is securely mounted on a base plate to which handles are attached for carrying purposes. All mechanisms are hand-driven. All components are industrially relevant and have been prepared such that individual active elements are clearly visible to the user.

#### **Technical Specification :**

Industrially-relevant part, fully functional cutaway model Solid metal base plate, with handles Hand-operated tabletop cutaway model for the demonstration of the functionality of a planetary gear Dimensions and Weight: I x w x h : 350 x 300 x 160 mm Weight: 5kg.