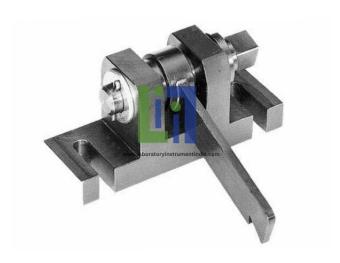

## **Description:**

The surfaces of the steel parts have a gunmetal finish to prevent corrosion. The safety catch model forms part of the extensive course providing an introduction to technical drawing. The approach involves teaching the systematic and transferable learning matter based on an operational mechanism. Comprehensive and well-structured instructional material supports wide-ranging use of the model in technical training. All parts, made from steel, are precision-manufactured on CNC machines.

## **Technical Specification:**

All safety catch components made from steel, precision-manufactured, with gunmetal surface finish Part of the technical drawing course

Practical working model of a pawl

Instructional material incorporates action-oriented and interdisciplinary forms of teaching.