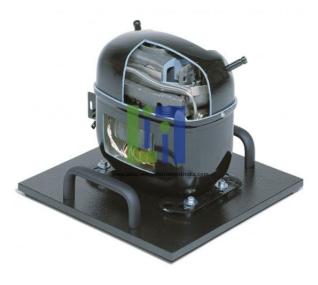

#### **Product Name :** Cutaway Model Hermetic Refrigerant Compr

Product Code : LBNY-0005-10900034

#### **Description**:

Hermetic refrigerant compressors have welded sheet steel housing. The drive motor and refrigerant compressor are fitted in this capsule. The motor compressor is suspended by springs in the capsular housing which minimises the transmission of vibration to the capsule body, thereby reducing noise emission. Unlike open compressors, the refrigerant compressor is directly connected to the drive motor and therefore does not require any floating seal.

#### **Technical Data:**

1-Cylinder compressor according to CECOMAF Power consumption: 321W Refrigerating capacity at 5/55°C: 592W Dimensions and Weight: LxWxH: 300x300x240mm Weight: 12kg.