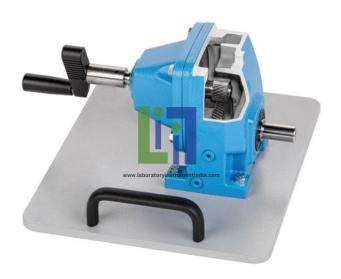

## **Description:**

The range consists of a series of different cutaway models of drive system components. The mechanical functionality of all components is retained in full. Each of the cutaway models is securely mounted on a base plate to which handles are attached for carrying purposes. All components are industrially relevant and have been prepared such that individual active elements are clearly visible to the user. All mechanisms are hand-driven.

## **Technical Specification:**

Industrially-relevant part, fully functional cutaway model.

Solid metal base plate, with handles.

Hand-operated tabletop cutaway model for the demonstration of the functionality of a spur gear.