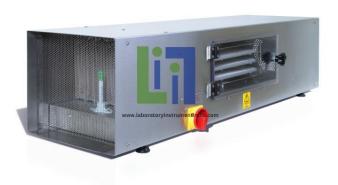

## **Description:**

A compact desktop tray dryer suitable for laboratory use.

Computer control of temperature and air flow rate, with sophisticated data logging and analysis software.

Integrated electronic weight measurement to determine drying rate.

Electronic measurement of air flow.

Stainless Steel Construction.

Electronic measurement of temperature and humidity before and after the drying trays.

Capacity: up to 2.1 Kg of wet material.

Flow rates, 0.4 - 3.0m/s over trays.

Temperatures up to 80°C at 0.4 m/s less at higher flows.