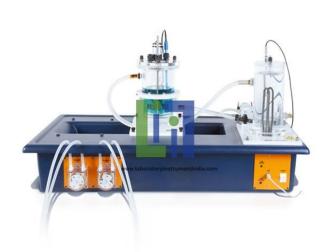

## **Description:**

A self contained bench top service unit designed to provide services for up to five different chemical reactors:

Transparent Batch Reactor

Plug flow reactor

Continuous Stirred Tank Reactor

**Tubular Reactor** 

Laminar Flow reactor

Fully computer controlled and supplied with educational software (32/64 bit) specific to each reactor type. Simple interfacing to the (user supplied) computer by a USB interface

Provides PID temperature controlled hot water in order to maintain reactor temperature.

Complete with two thermocouples, an input for a third (user) thermo couple and a dual range conductivity sensor.

Two peristaltic feed pumps with individually variable flow rates, 0-140 ml/min.