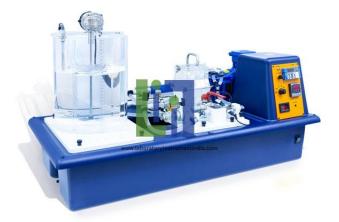

### Description :

A benchtop unit comprising a vacuum formed ABS plastic plinth with integral electrical console on to which is mounted the filtration system.

All electrical circuits are protected by appropriate protection devices.

The console contains a pump motor control and display panel.

A separate controller displays the filter inlet pressure and is used to control the pump speed. Another digital meter displays, via a selector switch, either outlet pressure, permeate pressure, temperature or optical absorbence.

A plate and frame batch filter (separation area 230cm<sup>2</sup>) is supplied as standard. Both constant flow rate and constant pressure operation are possible.

Feed flow rate can be varied between 0 and 130 l/hour.