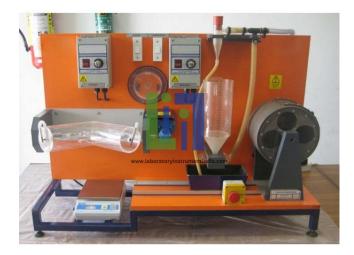

#### **Description :**

Ball mill and V blender can be quickly disconnected from the drive arrangement and easily removed from the protective enclosure to aid filling, emptying and cleaning.

Exercises split between three separate units allowing only relevant equipment to be purchased or simultaneous use by more than one group of students at a time

Hele-Shaw cell employed to give clear and accurate measurement of angle of repose and to demonstrate the behaviour of mixtures of different grains.

Ball mill and V blender operate inside a protective enclosure to minimise risk to the operator from rotating components or dust.

Enclosure for backboard, constructed from durable PVC plastic for serviceability

Vibratory shaker with sieves allows different particle sizes to be seperated.

Hele-Shaw cell, ball mill and V blender all constructed using clear acrylic where practicable to aid viewing.