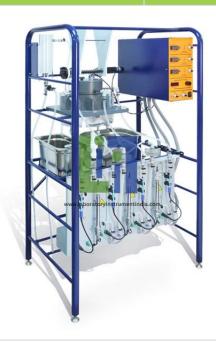

## **Description:**

Self contained floor standing unit with integral control and instrumentation console

Probes at each stage allow full monitoring of the process With the data logger, the product concentrations can be directly displayed in real time (for the recommended material)

Three stage extraction process, can also be configured as one or two stages

Independent vessel for closed loop batch extraction

Temperature control at each stage

Individual control of solvent feed pumps at each stage, of cell rotation rate and of feed rate

Optional data logging accessory with USB interface and educational software.