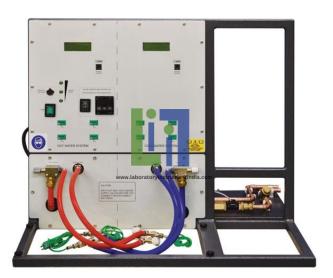

## **Description:**

The Service Module is the core of the range. An electrically operated valve opens to let water in to fill the tank. The tank has protection in case of over temperature, low water level and overfilling. All fluid connections to the optional heat exchangers are self-sealing quick connectors for safety and simplicity. The hot and cold fluid streams have different connectors to reduce errors. The services modules hot water system includes a tank with a PID controlled electric heater, a pump and tank level indicators. It provides hot and cold water to the heat exchangers and all the instruments needed to measure their performance. The hot water system gives stable flow rates and temperatures.

## **Technical Specification:**

Dimensions and weight: 760 mm wide x 610 mm front to back x 600 mm high and 40 kg.

**Laboratory Instrument India**