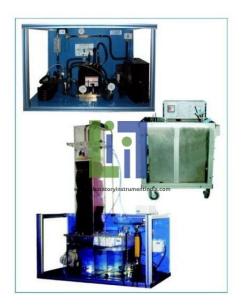

### **Description:**

Cooling plant at teaching and industrial level, with modular design, and computer controlled.

Plant with ice store, wet cooling tower and dry cooler.

Main metallic elements in stainless steel.

Diagram in the front panel.

The different units (modules) connected with hoses.

Anodized aluminium structures and panels in painted steel.

Wet cooling tower.

Dry cooler.

Using valves different operating modes can be configured.

Refrigeration circuit (condenser, evaporator, compressor) and pumps.

Manometers.

Temperature sensors.

Flow sensors.

Ice tank.

Liquid tank.

Wattmeter.

Refrigerant R134a.

Connecting hoses.

High pressure control.

Pressure sensors.

Adjustment elements.