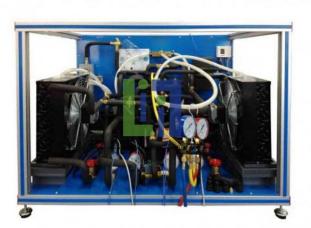

## **Description :**

Bench-top unit, with anodized aluminum structure and painted steel panels. Main metallic elements of stainless steel. Water condenser, capacity: 1580 W. High pressure control. Coolant accumulator. Diagram in the front panel with similar distribution to the elements in the real unit. Cooling compressor, computer controlled, power: 1/2 CV. Air condenser, computer controlled. Coolant filter to retain particles of condensate. Expansion valve. 4 Manometers, situated at important points of the unit. Water evaporator, capacity: 1580 W. Air evaporator, computer controlled. Liquid separator to retain liquid particles before going on to the compressor. **Technical Specification :** 