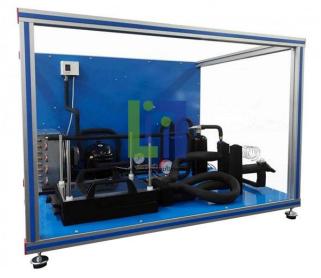

## **Description :**

Bench-top unit.

Main metallic elements in stainless steel.

Diagram in the front panel with similar distribution to the elements in the real unit.

Anodized aluminum structure and panels of painted steel.

Air condenser.

High pressure control.

Coolant accumulation tank.

2 Manometers.

Coolant compressor, computer controlled.

Evaporator-freezer, with two freezing plates of 180 mm x 280 mm. One freezing plate is fixed and the other one is height adjustable.

Four-way valve.

Expansion valve.

6 Temperature sensors, type J (temperature measurement of the food).

8 Temperature sensors:

2 Temperature sensors, type J (temperature measurement of the coolant).