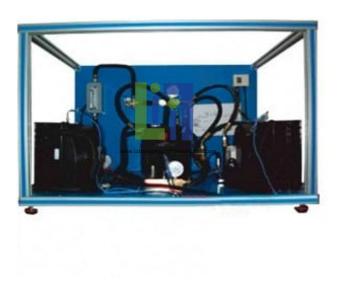

## **Description:**

Diagram in the front panel with similar distribution to the elements in the real unit.

Computer controlled compressor.

Computer controlled air condenser.

Anodized aluminum structure and panels of painted steel.

Main metallic elements of stainless steel.

Tank of division of the cooling liquid.

2 Closed cooling chambers, each one with electric heating element and air evaporator

Series and parallel operation of evaporators.

High pressure control.

Coolant accumulation tank.

Cooling filter.

Expansion valve.

3 Expansion elements: 2 expansion valves and capillary tube.

Temperature sensors J type.

Manometers.

Wattmeter.

Pressure sensors. Pressure controller.