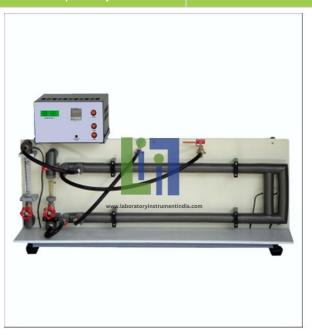

## **Product Name:**

Computerized Heat Exchanger Bench Top Study Unit

Product Code: LBNY-0005-11200042

## **Description:**

A bench top service unit makes it possible to supply hot water to different types of heat exchangers which are small scale versions of the commonly used industrial ones. The Computerized Heat Exchanger Bench Top Study Unit has been designed to carry out experiments concerning the main techniques of heat transfer. Thus the student can compare their performance, fully understand the importance of a correct choice and, if possible, compare the influence of co-current and counter-current heat exchange.