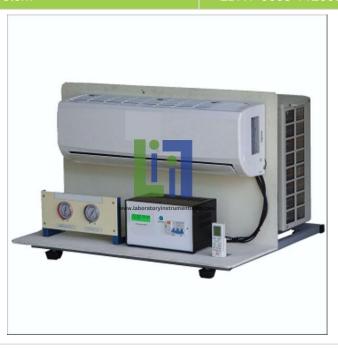

# **Description:**

Individual components are clearly shown. Temperatures and pressures at various points are indicated. Split Type Air Conditioner System is used for the demonstration of split type room air conditioning operation.

#### **Experiments:**

Observation of pressures and temperatures Study of layout and process diagram Remote control operation.