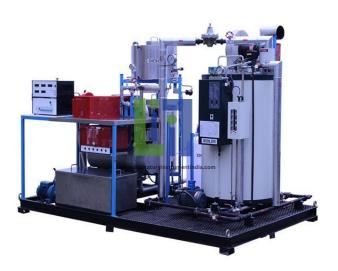

Email: sales@laboratoryinstrumentindia.com

**Product Name:** 

Compact Steam Turbine Power Plant

Product Code: LBNY-0005-11200074

## **Description:**

Instruments are provided for measurement of pressures, temperatures, output voltage and currents. Main components consist of a feed water system, a small industrial boiler, a steam turbine, a generator and lamp load, a condenser with a condensate tank and a pump, and a cooling tower. Accessories such as fuel tank, fuel flow meter, feed water meter, and a stack are also included. The unit is designed to simulate modern steam power plant.