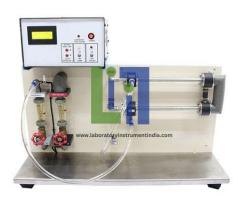

# **Description:**

The module comprises a service module, hot water tank with a transfer pump and instruments for monitoring and control. Parallel or counter flow is by switching cold water hoses. The Concentric Tube Heat Exchanger, Transparent Casing apparatus is used for studying the heat transfer through a concentric tube under parallel or counter flow conditions. The unit requires outside cooling water supply. The unit consists of a concentric tube heat exchanger, and a service module.

## **Technical Data:**

Construction:

2 ea. temperature sensors.

2 sections of stainless steel inner tube with clear acrylic casing.

Service module consisting of :

Hot water tank and pump.

Flow meters: Hot water and cold water.

Heater: 3000 W. Temperatures: 5 ea.

Power supply: 220V 1Ph 50 Hz.