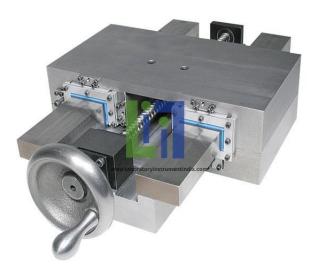

## **Description :**

Roller-pack bearings are precision bearings made specifically for the machine tool axes to provide precision positioning of the axis under heavy load. The Roller Pack Machine Tool Axis Learning System adds Mechanical Drives 1 Learning Systems to teach machine tool axis drives based on the roller-pack type bearing. Students will learn industry-relevant skills related to this new topic including operation, installation, performance analysis, troubleshooting, and design.

The axis can also be combined with the ball screw components of the Mechanical Drives 4 System to become a fully operational machine tool axis. The Roller Pack Machine Tool Axis Learning System includes 12 roller-pack bearings and other components to assemble a machine tool axis; student learning materials for both theory and lab, and teachers guide.

## Features:

Industry-relevant skills Teaches machine tool axis drives based on the roller-pack type bearing.

**Technical Specification :** 

Roller Pack Machine Tool Axis Learning System

Laboratory Instrument India