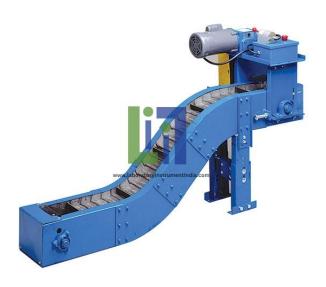

## **Description:**

Machine tool chip conveyors are used to carry away the metal chips produced by machine tools. They use heavy-duty steel link belts usually arranged in a serpentine shape. The Machine Tool Chip Conveyor Learning System adds to Mechanical Drives 1 Learning System to teach skills related to machine tool chip conveyors. Students will learn industry-relevant skills related to this new topic including operation, installation, alignment, maintenance, and troubleshooting. Machine Tool Chip Conveyor Learning System uses industrial quality components to help students become better prepared for what they will encounter on the job and to withstand frequent student use. The Machine Tool Chip Conveyor Learning System includes an operational floor-standing chip conveyor; student learning materials for both theory and lab, and teachers guide.