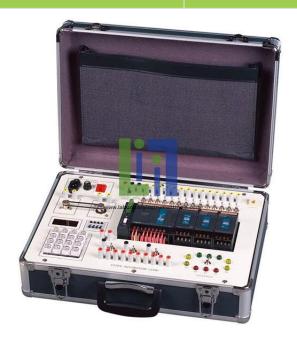

## **Description:**

Input-simulation switches function as level and pulse input for different input signal.

With various peripheral devices and other devices that support external extensions, particularly suited for laboratory experiment and project implementation

Installation of output relay helps to increase load current.

Easy-to-use windows-based development software

Easy to carry, move and store with a suitcase design

Source mode (standard) or sink mode (option) upon request.

Equipped with various simulations I/O devices for the convenience of studying and observing the results Use 4mm safety sockets input/output terminals to ensure the physical safety of users.