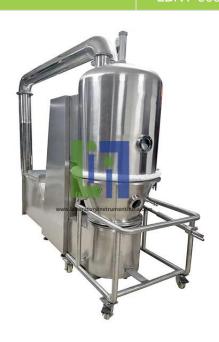

## **Description:**

The Batch Fludized Bed Driercis a small but technologically advanced fluidized bed drier. It allows to directly obtain the characteristic drying curve (CDC), which is used to preset precise parameters on industrial drying plants also of different type such as: cabinets, conveyor plants, rotary. It is suitable to carry out research and small batch production in processes on fluidized materials such as drying, granulation, coatings, etc.

## **Technical Specification:**

**Technical Features:** 

Evaporation capacity: 1.5 2 kg/h H2O

Feeding capacity: 6 kg

Power: 2.8 kW

Electrical power supply: 220 V CA, 50/60 Hz.

Weight and Dimensions:

Dimensions: 900 x 500 x 1100h mm