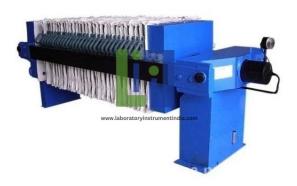

## **Description:**

This type of plant is particularly suitable to filter both milk and fruit juices and it can be generally employed for any liquid-solid mixture (not soluble).

## **Exercises of Press Filter**

Filtering efficiency as a function of treated product turbidity Introduction in a pilot line for producing pasteurized milk or juices Filtering efficiency as a function of delivery pressure Filtering efficiency as a function of feeding flow rate