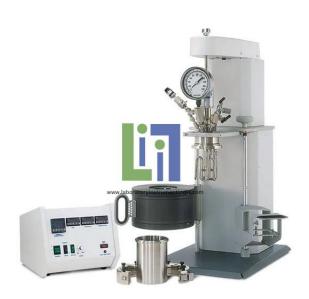

## **Description:**

The Top Bench Modular Reactor which allows to carry out the exercises on different type of reactors. Then the student can compare the performance of the different reactors and fully understand the importance of choosing the most suitable reactor according to the needed result. The Basic Unit provides water at constant temperature to perform the exercises and allows dosing the reagents within the available reactors.

The Basic Unit can be used along with the following optional reactors:

**Batch Reactor** 

Cascade Stirred Reactors

Stirred Tank Continuous Reactor

**Tubular Reactor** 