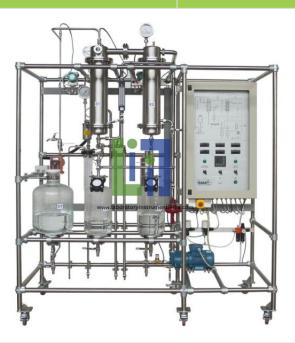

Email: sales@laboratoryinstrumentindia.com

**Product Name :**Single Effect Falling Film Evaporation Pilot Plant

Product Code: LBNY-0005-11600022

## **Description:**

Metering pump with a flow rate of 0 to 24 liters per hour.

Steam trap

Graduated tank with a capacity of 1 liter for measuring the condensate

Bourdon vacuum gauge with a capacity of 1 to 0

Bourdon pressure gauge with a capacity of 0 to 1.6 bar

Bourdon pressure gauge with a capacity of 0 to 6 bar

Metering pump with flow rate of 0 to 8.5 liters per hour

Feed tank with a capacity of 25 liters

Tank with a capacity of 10 liters for collecting the condensed solvent

Tank with a capacity of 10 liters for collecting the concentrated product

Shell-and-tube condenser with an exchange surface of 1.1 m2

Falling film shell-and-tube evaporator with an exchange surface of 0.27 m2

Tube-in-tube heat exchanger.

Calibrated diaphragm with differential pressure transmitter for measuring the steam flow rate

Pneumatic valve for control of the steam flow rate, Cv=0.32

6x electronic temperature indicators

6x digital thermocouples with pt100 probes protected by stainless steel shield sleeves.

## **Technical Specification:**

Single Effect Falling Film Evaporation Pilot Plant