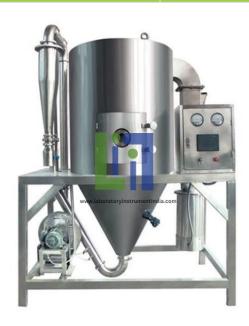

## **Description:**

Temperature programmable up to 2500C

Touch screen control panel

Variable speed fan

Built-in compressor

Heating system 3,000 watts

Atomization system with spray nozzle and cleaning device

Peristaltic pump adjustable up to 1,500 ml per hour

Exhaust pipe for solvent vapour

Cyclone with bottle for collecting the dried product

Drying chamber with collection vessel for residue

## **Technical Specification:**

Power supply: 230 Vac 50 Hz single-phase -3000 VA.