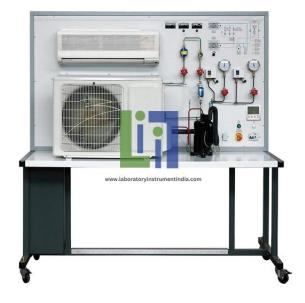

### **Description**:

Domestic Conditioning Trainer allows to study the split type conditioners with inverter. The system is supplied complete with technical manual and experiments. It enables the student to acquire a good knowledge and practice with the main components of this kind of equipment.

#### **Technical Specification :**

Electrical supply: 220 V, 50/60 Hz, single-phase, 2 Kw Dimensions and Weight: Dimensions: 1600x800x1900 h mm Weight: 100 kg.