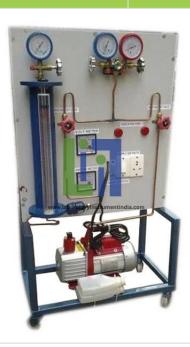

## **Description:**

The Vacuum And Recharge Station unit allows the assembling and disassembly of refrigeration and air conditioning plants and the filling and draining operations of the refrigerating fluid.

Vacuum and Recharge Station Composed of:

Portable recharge station with trolley-mounted frame, fitted with two-stage pump 120W for high vacuum, graduated charging cylinder

The two-stage pump used is fitted with a ballast valve and anti-air return valve

a.Flow rate: 3.6 m3/h

b.Cylinder capacity: 1.1 kg, capacity more than enough for filling of our educational equipment

c. Dimensions: 450 x 280 x 550 h mm

Ratchet wrench for refrigeration

Multigas electronic leak detector able to rapidly locate gas leaks.