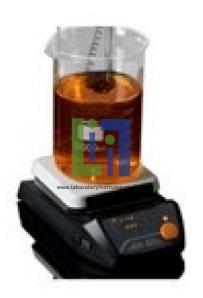

## **Description:**

Bench Top Hot Plate for Laboratory

## **Technical Specification:**

Aluminium Moulded Construction
Highly scratch and chemical resistant Top
Even heat distribution on surface of Top
Large top plate to assist beaker upto 5000 ml
High Magnetic strength
Single multi-turn intelligent knob operation
User settable High temperature cutoff and hard wired cutoff

## Technical specification:

Feature Non-slip and chemical resistant top plate and easy to clean for heating lab reagents and other purposes Body Material Surface Type: Ceramic :or aluminum chemical and scratch resistance ceramic plate,