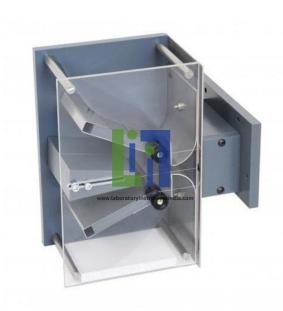

## **Description:**

The shape of the duct may be changed by tilting and sliding moveable elements to allow students to investigate the Coanda effect of jet attachment to a wall.

A rectangular slit directs an air jet towards a Y shaped duct with two outlet passages.

By blowing air from one side or another at the jet, the airflow can be directed down either of the Y shaped passages as in a pneumatic flip-flop.